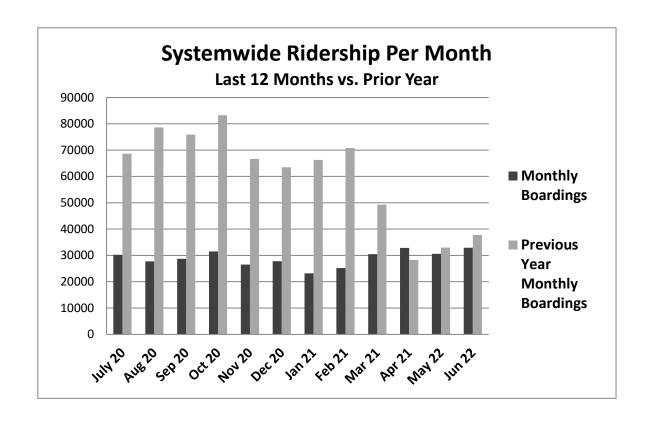

#### 1. COVID-19 Impacts & Response (Suspension of Route 1 Express Service Effective July 1, 2021)

Martin reported that average daily systemwide ridership was steady from April to May, but that is still only 40 percent of pre-pandemic levels. While there was a 26 percent increase in weekday ridership on the Sacramento Commuter service, that is still just 15 percent of pre-pandemic levels. Even with the relaxation o of COVID-19 protocols, systemwide ridership levels are not expected to go up much if at all until August or September as June and July are traditionally low ridership months.