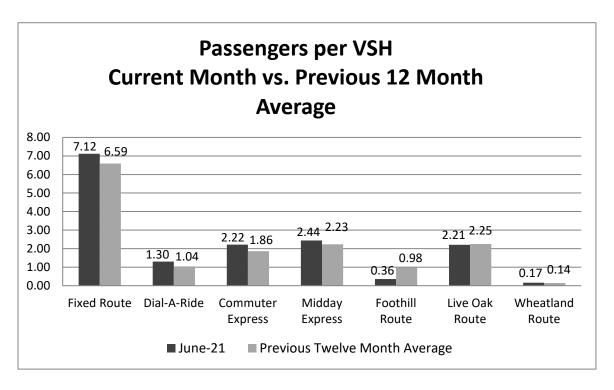

#### 1. COVID-19 Impacts & Response (Suspension of Route 1 Express Service Effective July 1, 2021)

Martin reported that average daily systemwide ridership was steady from April to May, but that is still only 40 percent of pre-pandemic levels. While there was a 26 percent increase in weekday ridership on the Sacramento Commuter service, that is still just 15 percent of pre-pandemic levels. Even with the relaxation o of COVID-19 protocols, systemwide ridership levels are not expected to go up much if at all until August or September as June and July are traditionally low ridership months.